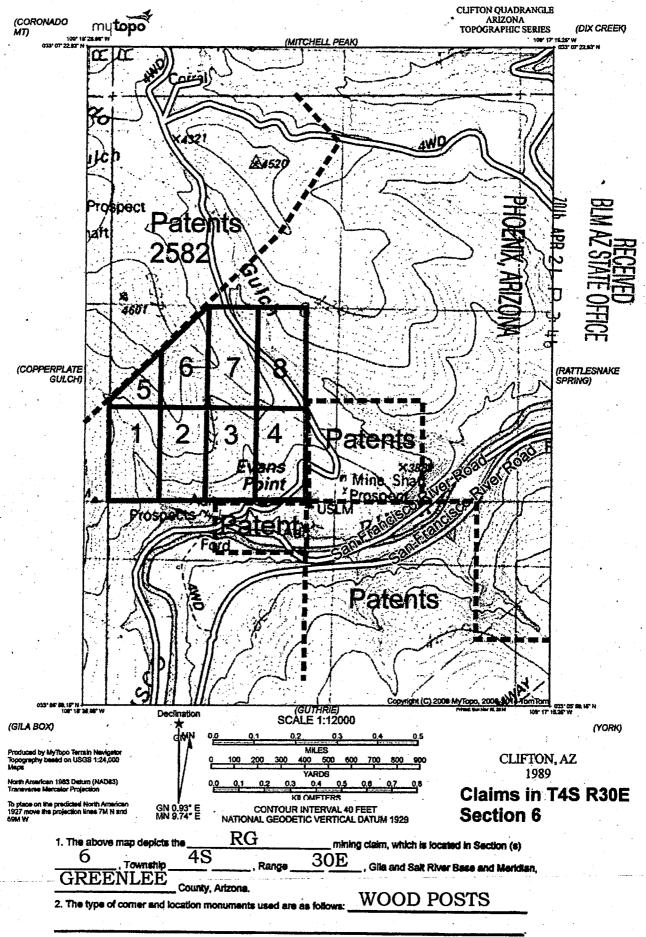

#### **MINING CLAIM STATUS REPORT**

| Data Entered: 04/27 16 Rum                                                                                        | MTP Checked By: 09 / 37 / 4 の の の の の の の の の の の の の の の の の の                                                   |
|-------------------------------------------------------------------------------------------------------------------|-------------------------------------------------------------------------------------------------------------------|
| LEAD SERIAL NUMBER: AMC 437944                                                                                    | thru AMC <u>437947</u>                                                                                            |
| NUMBER OF CLAIMS & TYPE:  LODE  PLACER                                                                            | CHARGES:  Location Fee @ \$37 = \$ /400  Processing Fee @ \$20 = \$                                               |
| ASSOCIATION PLACER  MILL SITE  TUNNEL SITE                                                                        | Maintenance Fee @ \$155 = $\frac{$}{$}$ (20)  Add'l Maint Fee for Assoc Placer = $\frac{$}{$}$ SUBTOTAL \$ \$ 948 |
| TOTAL ACREAGE: Per Claim (Placer Only)  NUMBER OF LOCATORS:                                                       | Other Fees \$  Other Fees \$  TOTAL \$ BUB OU                                                                     |
| LEGAL DESCRIPTION:       T       45       R       36E       S         T       R       S         T       R       S | Mail [ ] TIMELY FILED: Yes [ 1 No [ ]  SEC SEC SEC SEC                                                            |
|                                                                                                                   | SUBJ TO PL 359: Yes [ ] No [ ]                                                                                    |
|                                                                                                                   | G ORDER FROM 1944 TO 1993:  [ ]  PVT MINERALS [ ] WITHDRAWN LANDS [ ]                                             |
| [ ] Claimant acknowledges that portions of the following claim                                                    |                                                                                                                   |
|                                                                                                                   | UDICATION************************************                                                                     |