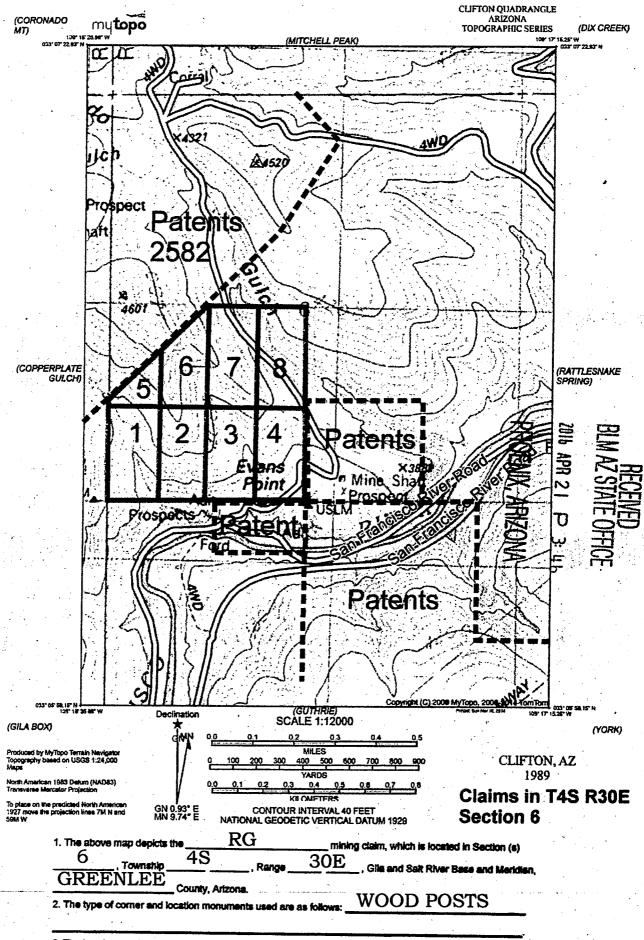

#### **MINING CLAIM STATUS REPORT**

| Data Entered: 04/27 16 Rum                                                                                        | MTP Checked By: 09 / 37 / 4 の の の の の の の の の の の の の の の の の の                                                   |
|-------------------------------------------------------------------------------------------------------------------|-------------------------------------------------------------------------------------------------------------------|
| LEAD SERIAL NUMBER: AMC 437944                                                                                    | thru AMC <u>437947</u>                                                                                            |
| NUMBER OF CLAIMS & TYPE:  LODE  PLACER                                                                            | CHARGES:  Location Fee @ \$37 = \$ /400  Processing Fee @ \$20 = \$                                               |
| ASSOCIATION PLACER  MILL SITE  TUNNEL SITE                                                                        | Maintenance Fee @ \$155 = $\frac{$}{$}$ (20)  Add'l Maint Fee for Assoc Placer = $\frac{$}{$}$ SUBTOTAL \$ \$ 948 |
| TOTAL ACREAGE: Per Claim (Placer Only)  NUMBER OF LOCATORS:                                                       | Other Fees \$  Other Fees \$  TOTAL \$ BUB OU                                                                     |
| LEGAL DESCRIPTION:       T       45       R       36E       S         T       R       S         T       R       S | Mail [ ] TIMELY FILED: Yes [ 1 No [ ]  SEC SEC SEC SEC                                                            |
|                                                                                                                   | SUBJ TO PL 359: Yes [ ] No [ ]                                                                                    |
|                                                                                                                   | G ORDER FROM 1944 TO 1993:  [ ]  PVT MINERALS [ ] WITHDRAWN LANDS [ ]                                             |
| [ ] Claimant acknowledges that portions of the following claim                                                    |                                                                                                                   |
|                                                                                                                   | UDICATION************************************                                                                     |