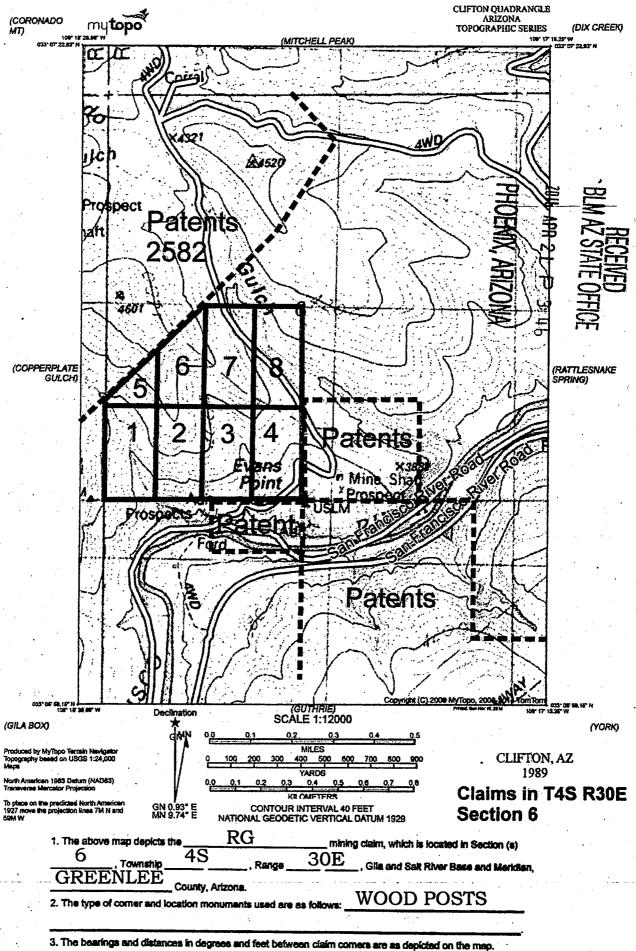

#### **MINING CLAIM STATUS REPORT**

| Data Entered: 04/27 16 Rum                                                                                        | MTP Checked By: 09 / 37 / 4 の の の の の の の の の の の の の の の の の の                                                   |
|-------------------------------------------------------------------------------------------------------------------|-------------------------------------------------------------------------------------------------------------------|
| LEAD SERIAL NUMBER: AMC 437944                                                                                    | thru AMC <u>437947</u>                                                                                            |
| NUMBER OF CLAIMS & TYPE:  LODE  PLACER                                                                            | CHARGES:  Location Fee @ \$37 = \$ /400  Processing Fee @ \$20 = \$                                               |
| ASSOCIATION PLACER  MILL SITE  TUNNEL SITE                                                                        | Maintenance Fee @ \$155 = $\frac{$}{$}$ (20)  Add'l Maint Fee for Assoc Placer = $\frac{$}{$}$ SUBTOTAL \$ \$ 948 |
| TOTAL ACREAGE: Per Claim (Placer Only)  NUMBER OF LOCATORS:                                                       | Other Fees \$  Other Fees \$  TOTAL \$ BUB OU                                                                     |
| LEGAL DESCRIPTION:       T       45       R       36E       S         T       R       S         T       R       S | Mail [ ] TIMELY FILED: Yes [ 1 No [ ]  SEC SEC SEC SEC                                                            |
|                                                                                                                   | SUBJ TO PL 359: Yes [ ] No [ ]                                                                                    |
|                                                                                                                   | G ORDER FROM 1944 TO 1993:  [ ]  PVT MINERALS [ ] WITHDRAWN LANDS [ ]                                             |
| [ ] Claimant acknowledges that portions of the following claim                                                    |                                                                                                                   |
|                                                                                                                   | UDICATION************************************                                                                     |