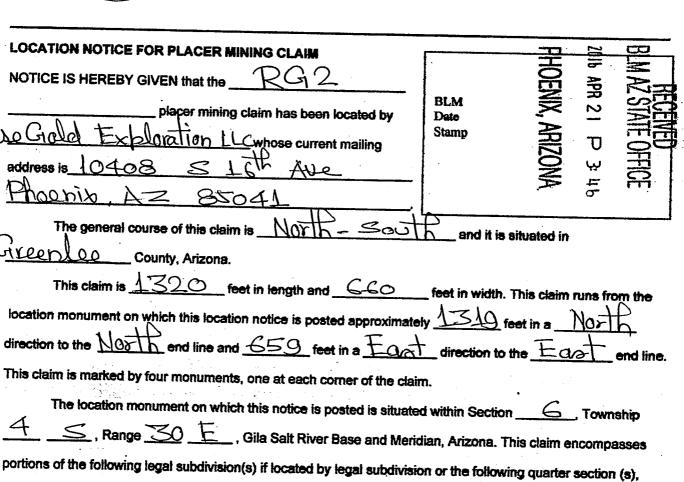

|
| DATED AND POSTED on the ground this 21 day of Abordocator (s) Rohit Thibathi        | <u>l</u> ,20 <u>1</u> €      |                                 |                                        | THE PARTY OF THE P |

Form MCF102 Revised July 2005

This form is available from the Arizona Department of Mines & Mineral Resources and may be reproduced.



Form MCF100a Revised July 2005



RECORDER

section (s), Township (s) and Range (s)

DATED AND POSTED on the ground this

LOCATOR (s)

information (if any) concerning its locality are as follows:

Form MCF102 Revised July 2005

,Gila Salt River Base and Meridian, Arizona.

This form is available from the Arizona Department of Mines & Mineral Resources and may be reproduced.

The locality of this claim with reference to some natural object or permanent monument and additional



<sup>3.</sup> The bearings and distances in degrees and feet between claim comers are as depicted on the map.

Form MCF100a Revised July 2005

| LOCATION NOTICE FOR PLACER MINING CLAIM                                        |                       | 72                                     | 0              | <u> </u>  |
|----------------------------