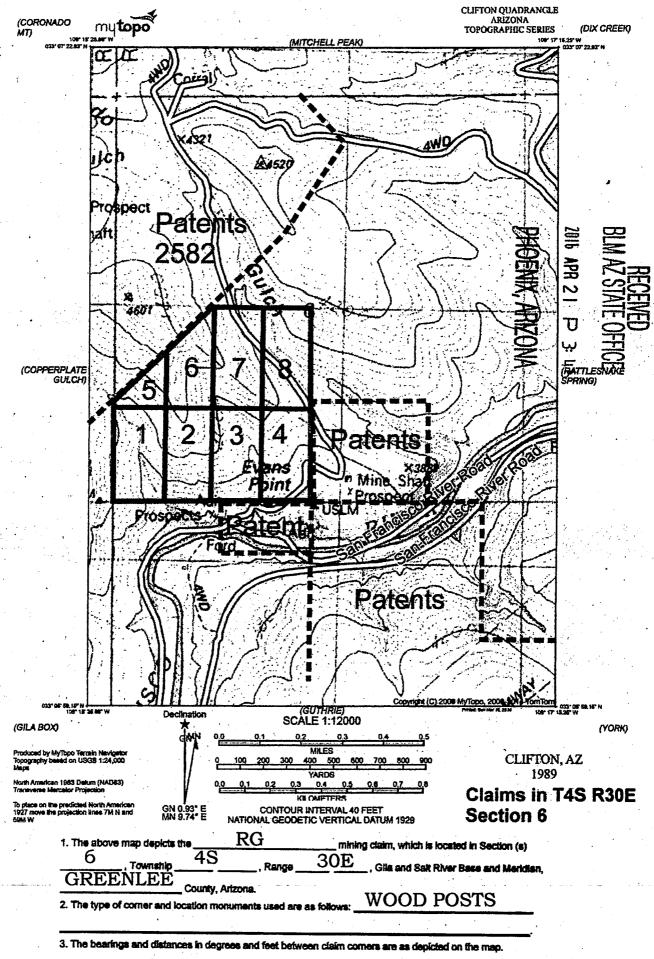

#### **MINING CLAIM STATUS REPORT**

| Data Entered: 04/27 16 Rum                                                                                        | MTP Checked By: 09 / 37 / 4 の の の の の の の の の の の の の の の の の の                                                   |
|-------------------------------------------------------------------------------------------------------------------|-------------------------------------------------------------------------------------------------------------------|
| LEAD SERIAL NUMBER: AMC 437944                                                                                    | thru AMC <u>437947</u>                                                                                            |
| NUMBER OF CLAIMS & TYPE:  LODE  PLACER                                                                            | CHARGES:  Location Fee @ \$37 = \$ /400  Processing Fee @ \$20 = \$                                               |
| ASSOCIATION PLACER  MILL SITE  TUNNEL SITE                                                                        | Maintenance Fee @ \$155 = $\frac{$}{$}$ (20)  Add'l Maint Fee for Assoc Placer = $\frac{$}{$}$ SUBTOTAL \$ \$ 948 |
| TOTAL ACREAGE: Per Claim (Placer Only)  NUMBER OF LOCATORS:                                                       | Other Fees \$  Other Fees \$  TOTAL \$ BUB OU                                                                     |
| LEGAL DESCRIPTION:       T       45       R       36E       S         T       R       S         T       R       S | Mail [ ] TIMELY FILED: Yes [ 1 No [ ]  SEC SEC SEC SEC                                                            |
|                                                                                                                   | SUBJ TO PL 359: Yes [ ] No [ ]                                                                                    |
|                                                                                                                   | G ORDER FROM 1944 TO 1993:  [ ]  PVT MINERALS [ ] WITHDRAWN LANDS [ ]                                             |
| [ ] Claimant acknowledges that portions of the following claim                                                    |                                                                                                                   |
|                                                                                                                   | UDICATION************************************                                                                     |